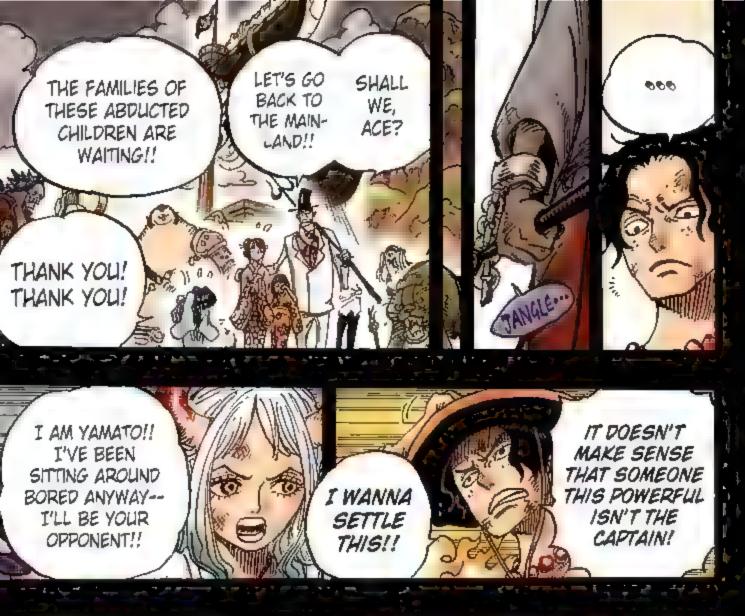

forces chase after him and decide to launch a sneak attack. With new powerful friends in tow, the raid on Onigashima begins!! While the Emperor's followers block the way on the Island, Kaido's daughter Yamato shows up and swears to fight on Luffy's side. The Red-Scabbards samural face off against Kaido on the roof of the castle, fighting to avenge their beloved Lord Oden. But Kaido steadily gains the upper hand... Luffy and others are heading for the roof too, but Kaido's henchman stand in their way.